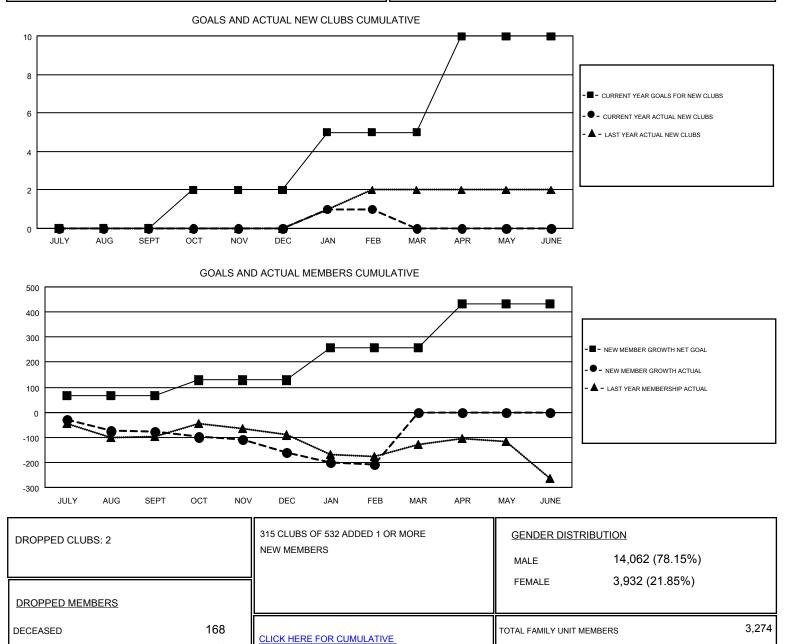

#### GMT: JUDY HANKOM

| Clubs                 |               |           |               | Members               |                                                                |                                                              |                                                    |
|-----------------------|---------------|-----------|---------------|-----------------------|----------------------------------------------------------------|--------------------------------------------------------------|----------------------------------------------------|
| RESULTS FOR 2016-2017 |               |           |               | RESULTS FOR 2016-2017 |                                                                |                                                              |                                                    |
| QUARTER               | NEW CLUB GOAL | NEW CLUBS | DROPPED CLUBS | QUARTER               | NEW MEMBER GROWTH<br>NET GOAL (not reinstated<br>or transfers) | NEW MEMBER<br>GROWTH ACTUAL (not<br>reinstated or transfers) | DROPPED<br>MEMBERS ACTUAL<br>(including transfers) |
| JULY/AUG/SEPT         | 0             | 0         | 0             | JULY/AUG/SEPT         | 67                                                             | 338                                                          | 416                                                |
| OCT/NOV/DEC           | 2             | 0         | 1             | OCT/NOV/DEC           | 61                                                             | 356                                                          | 438                                                |
| JAN/FEB/MAR           | 3             | 1         | 1             | JAN/FEB/MAR           | 131                                                            | 252                                                          | 301                                                |
| APR/MAY/JUNE          | 5             | 0         | 0             | APR/MAY/JUNE          | 172                                                            | 0                                                            | 0                                                  |

OTHER

TOTAL

CLUB CANCELLED

MEMBERSHIP DATA

0

987

1,155

1,663